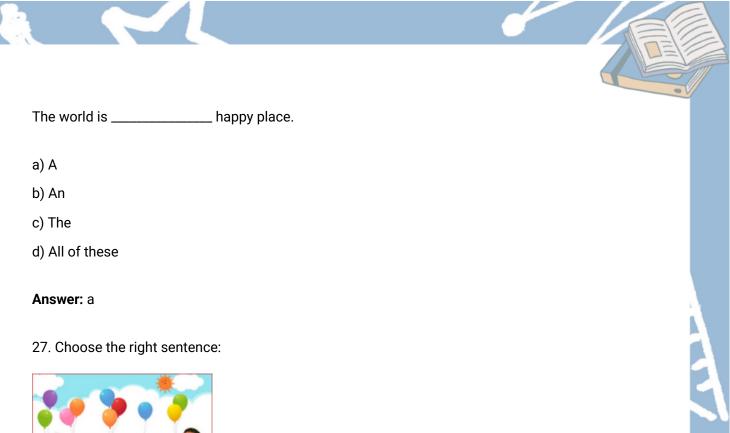

26. Fill the blanks with correct articles:

- a) The children are playing with a ball.
- b) The children are flying kites.
- c) The children are playing with balloons.
- d) The children are playing with toys.

**Answer:** The children are playing with balloons.

- 28. Edward made a mistake \_\_\_\_\_ he refused to admit it.
- a) if
- b) as
- c) so
- d) but

Answer: but

29. Choose the appropriate sound that the following animal makes: