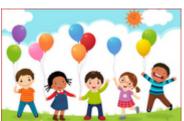

RATNI

- a) Rtian
- b) Train
- c) Trian
- d) None of these

Answer: Train

46. Look at the image given and answer the question:

What are the children doing?

- a) Children are sleeping.
- b) Children are reading.

# Answer: !

50. Choose the best word

It is very cold \_\_\_\_ I am wearing a sweater.

- a) so
- b) because
- c) but
- d) my

Answer: so