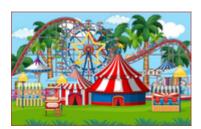

Answer: Friend

15. Which one of the following options describes the picture correctly?

- a) This is a picture of a fair. People fight here.
- b) This is a picture of a fair. People enjoy it here.
- c) This is a picture of a fair. People do not come here.
- d) All of these

**Answer:** This is a picture of a fair. People enjoy it here.

16. choose the best word. I was hungry\_\_\_\_\_ I ate only one chapati.

| a) | hı            | ıt  |
|----|---------------|-----|
| u, | $\mathcal{L}$ | 4 ( |