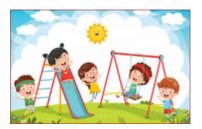

RATNI

- a) Rtian
- b) Train
- c) Trian
- d) None of these

Answer: Train

46. Look at the image given and answer the question:

What are the children doing?

- a) Children are sleeping.
- b) Children are reading.