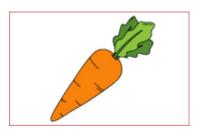

#### Answer: ADI

10. Unjumble the given letters to form the correct word shown in the picture:

#### rotrca

- a) Carrot
- b) Crraot
- c) Torraoc
- d) Corrat

#### Answer: Carrot

- 11. Choose the right spelling.
- a) Elephant
- b) Elaphent
- c) Elefant