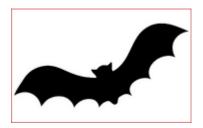

# English Olympiad Questions for Grade 2

1. Choose the correct answer:

What is the sound made by bats called?

a) Click

b) Gibber

c) Screech

d) Meow

Answer: Screech