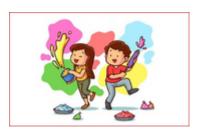

RATNI

- a) Rtian
- b) Train
- c) Trian
- d) None of these

Answer: Train

46. Look at the image given and answer the question:

What are the children doing?

- a) Children are sleeping.
- b) Children are reading.

# Answer: !

50. Choose the best word

It is very cold \_\_\_\_ I am wearing a sweater.

- a) so
- b) because
- c) but
- d) my

Answer: so