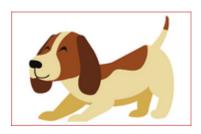

- a) A cat
- b) A rat
- c) A dog
- d) An umbrella

Answer: A dog

- 6. Which one of the following words rhymes with TEA?
- a) Coffee
- b) Water
- c) Sea
- d) Milk

Answer: Sea

- 7. Choose the odd word out.
- a) Airport
- b) Lake
- c) Airplane