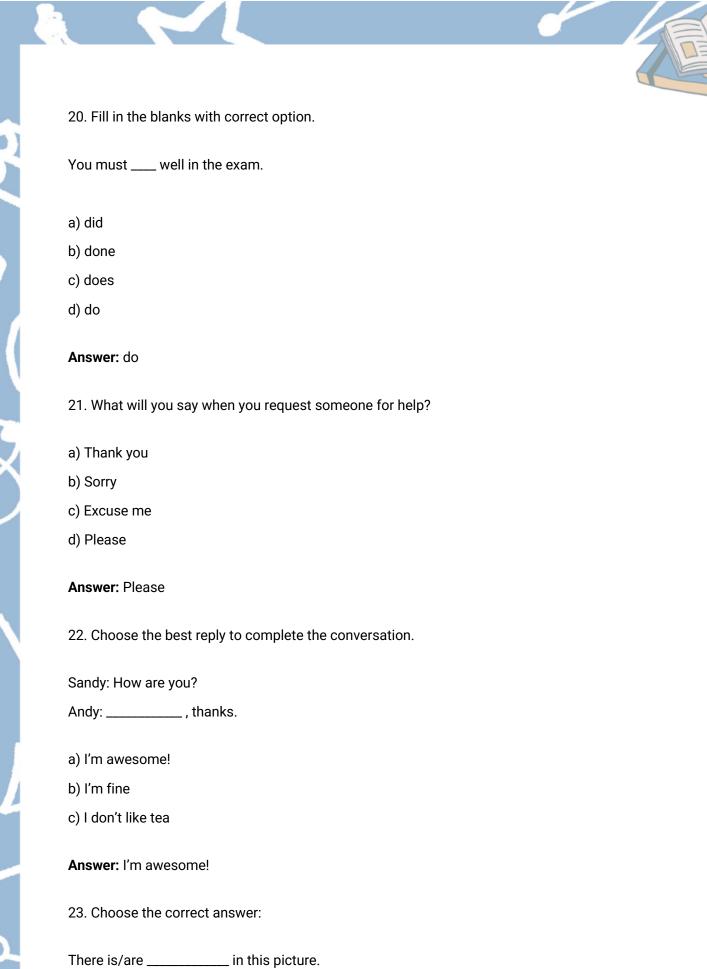

Answer: Principael

- a) fruits and vegetables
- b) only fruits
- c) only vegetables
- d) only man

**Answer:** fruits and vegetables

24. Fill in the blank with correct option (aricles).

He is \_\_\_\_ astronaut.